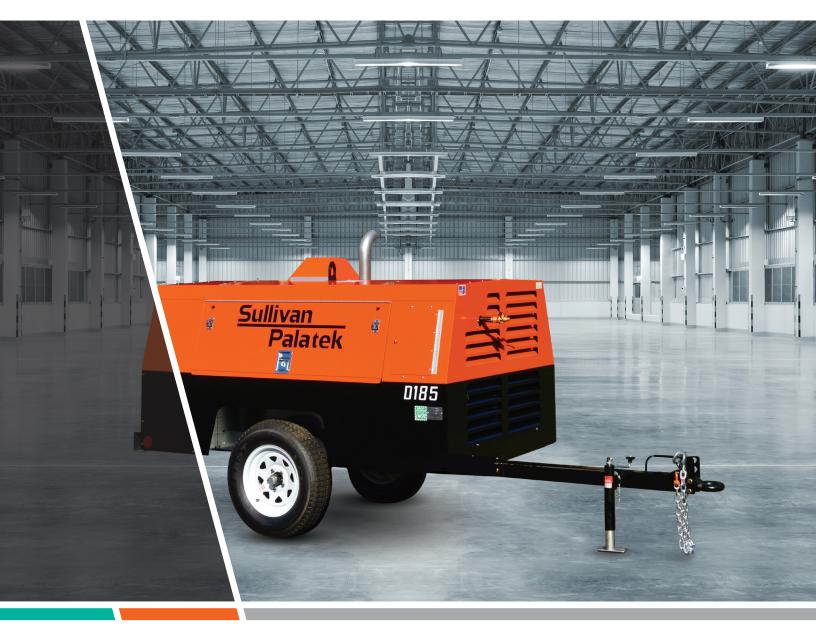

# **D185PDZ**

TIER 4 FINAL \ DEUTZ ENGINE \ PORTABLE COMPRESSOR

185CFM/100PSI

## Compressor

| Model                      | D185PDZ                     |
|----------------------------|-----------------------------|
| Rated Delivery             | 185 CFM (5.2 m ³/min)       |
| Rated Operating Pressure   | 100 psig (6.9 Bar)          |
| Operating Pressure Range   | 70-125 psig (4.9 - 8.6 Bar) |
| Estimated Weight, Serviced | 2,340 lbs                   |
| Dimensions L x W x H (in") | 134" x 55" x 70"            |

# Engine

| Туре                   | Diesel                    |
|------------------------|---------------------------|
| Make & Model           | DEUTZ D2.9L4 Tier 4 Final |
| Idle Speed             | 1750 RPM                  |
| Fuel Tank Capacity     | 30 gal (113.5 L)          |
| Horsepower @ rated RPM | 49 hp                     |
| Full Load Speed        | 2600 RPM                  |

### **FEATURES**

- » 108mm Diameter Twin Screw Air End
- » Exclusive Three Year Warranty On Air End
- » Automatic 0 to 100% Capacity Control
- » Two Stage Dry Type Air Filter -External Access
- » Multiple Service Connections
- » Oil Level Sight Gauge
- » Side by Side Coolers for Compressor and Engine
- » Cooler Access Panel for Cleaning
- » Steel Fuel Tank
- » Safety Chains
- » 15" Wheels & Tires
- » Choice of Lunnette Eye or Ball Hitch on Height Adjustable Drawbar
- » Large Full Length Tool Boxes in Each Side with Lockable Handles
- » Galvaneal Enclosure
- » Galvanized Wheel Wells and Internal Panels
- » Noise Level Limited to Maximum of 76 dBA at 7 Meters
- » Easily Removable Upper Enclosure
- » Automatic Shutdown and **Protection System**
- » Automatic Blowdown Valve
- » Unloaded Starting