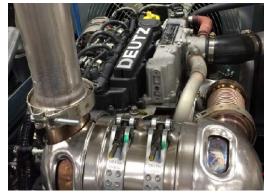

# Engine

| Туре                   | Diesel                    |
|------------------------|---------------------------|
| Make & Model           | DEUTZ D2.9L4 Tier 4 Final |
| Idle Speed             | 1750 RPM                  |
| Fuel Tank Capacity     | 30 gal (113.5 L)          |
| Horsepower @ rated RPM | 49 hp                     |
| Full Load Speed        | 2600 RPM                  |

108mm Air End, designed and made in Michigan City, IN

Easy Access fuel filter, oil filter and dipstick

DEUTZ DOC, Diesel Oxidation Catalyst; allows for maintenance free operation

Sullivan-Palatek Electronic Controller (SPEC)