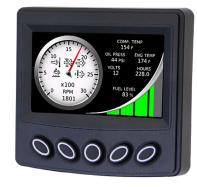

### CONTROLLER

#### Sullivan-Palatek Electronic Controller (SPEC)

Digital Readouts:

- » Compressor temperature
- » Discharge pressure
- » Engine oil pressure
- » Engine temperature
- » Voltmeter
- » Tachometer
- » Fuel level low fuel warning and shutdown
- » Complete engine diagnostic tool
- » Unit converter
- » Multilingual capabilities
- » Waterproof up to six feet