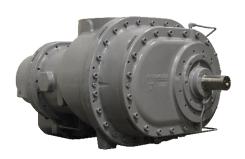

#### SP16-1.7GD 163mm

| *Flow (CFM)         | 200-475             |
|---------------------|---------------------|
| Max Pressure (psig) | 250                 |
| Wt (lbs)            | 762                 |
| Dim L x W x H (in.) | 35.3 x 20.3 x 16.25 |

#### SP16-2.2 GD 163mm

| *Flow (CFM)         | 250-600             |
|---------------------|---------------------|
| Max Pressure (psig) | 250                 |
| Wt (lbs)            | 864                 |
| Dim L x W x H (in.) | 38.5 x 20.3 x 16.25 |