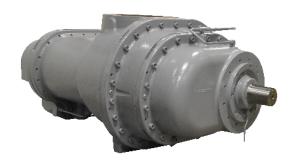

#### SP20-2.2 GD 204mm

| *Flow (CFM)         | 525-1200           |
|---------------------|--------------------|
| Max Pressure (psig) | 250                |
| Wt (lbs)            | 1100               |
| Dim L x W x H (in.) | 39.9 x 23.9 x 18.8 |