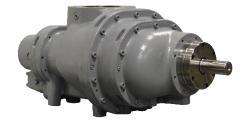

#### SP32-1.7GD 321mm

| *Flow (CFM)         | 1600-2600 |
|---------------------|-----------|
| Max Pressure (psig) | 250       |
| Wt (lbs)            | 3125      |

SAE # 0/#1 Engine Adapter

#### SP32-1.7DD 321mm

| *Flow (CFM)         | 1500                 |
|---------------------|----------------------|
| Max Pressure (psig) | 250                  |
| Wt (lbs)            | 2754                 |
| Dim L x W x H (in.) | 45.42 x 34.53 x 26.5 |

#### SP32-2.2GD 321mm

| *Flow (CFM)         | 2200-3600            |
|---------------------|----------------------|
| Max Pressure (psig) | 225                  |
| Wt (lbs)            | 3448                 |
| Dim L x W x H (in.) | 59.04 x 34.53 x 26.5 |