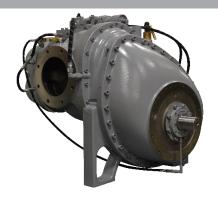

### Application in the Field:

Common applications for the Sullivan-Palatek 321 mm 1.68LD Air End (shown to the left), includes providing air power for many rotary blasthole drill's (shown above) onboard air systems. Systems with our 321mm air end at its core, are capable of delivering up to 2,600 CFM at 100 psi.