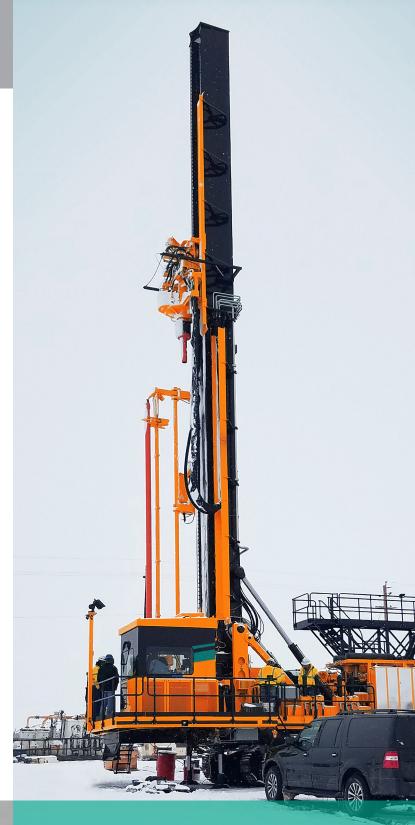

### Application in the Field:

Common applications for the Sullivan-Palatek 321 mm 1.68LD Air End (shown to the left), includes providing air power for many rotary blasthole drill's (shown above) onboard air systems. Systems with our 321mm air end at its core, are capable of delivering up to 2,600 CFM at 100 psi.