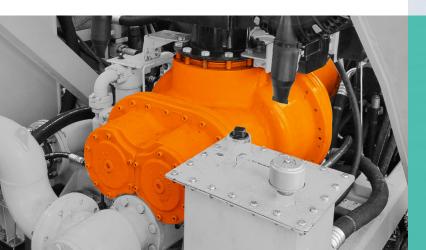

### Application in the Field:

Common applications for the Sullivan-Palatek 321 mm 1.68LD Air End (shown to the left), includes providing air power for many rotary blasthole drill's (shown above) onboard air systems. Systems with our 321mm air end at its core, are capable of delivering up to 2,600 CFM at 100 psi.