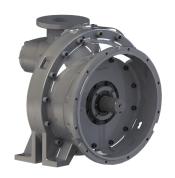

#### SP32-1.7GD 321mm

| *Flow (CFM)         | 1600-2600 |
|---------------------|-----------|
| Max Pressure (psig) | 250       |
| Wt (lbs)            | 3125      |

SAE # 0/#1 Engine Adapter

#### SP32-1.7DD 321mm

| *Flow (CFM)         | 1500                 |
|---------------------|----------------------|
| Max Pressure (psig) | 250                  |
| Wt (lbs)            | 2754                 |
| Dim L x W x H (in.) | 45.42 x 34.53 x 26.5 |

#### SP32-2.2GD 321mm

| *Flow (CFM)         | 2200-3600            |
|---------------------|----------------------|
| Max Pressure (psig) | 225                  |
| Wt (lbs)            | 3448                 |
| Dim L x W x H (in.) | 59.04 x 34.53 x 26.5 |