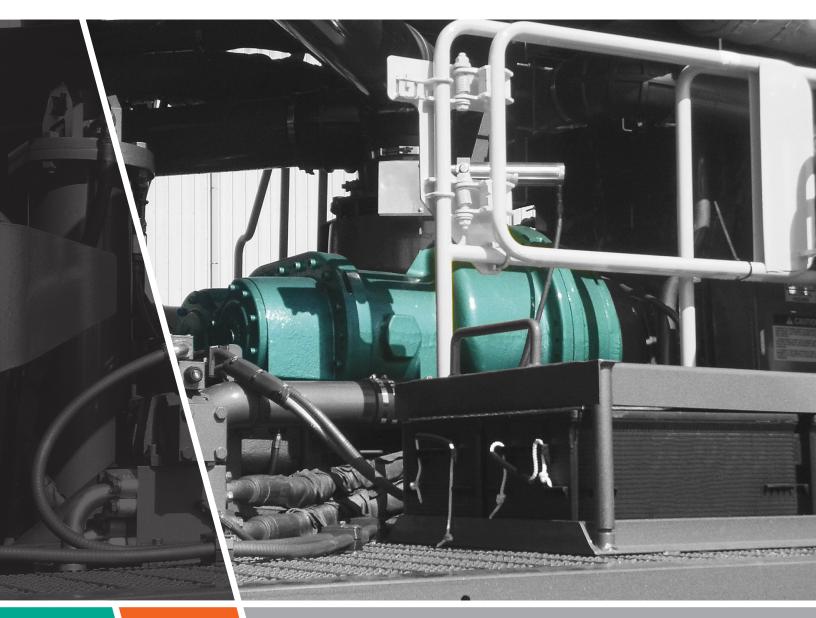

### Application in the Field:

Common applications for the Sullivan-Palatek 321 mm 1.68LD Air End (shown to the left), includes providing air power for many rotary blasthole drill's (shown above) onboard air systems. Systems with our 321mm air end at its core, are capable of delivering up to 2,600 CFM at 100 psi.