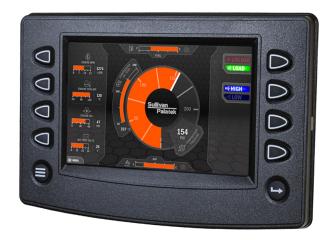

Sullivan-Palatek Electronic Controller (SPEC)

#### CONTROLLER

#### Sullivan-Palatek Electronic Controller (SPEC)

**Digital Readouts:** 

- » Compressor temperature
- » Discharge Pressure
- Engine oil pressure
- Engine Coolant temperature
- Voltmeter
- » Tachometer
- » Fuel level low fuel warning and shutdown
- Complete engine diagnostic
- » Unit converter
- Multilingual capabilities
- Waterproof IP66/67
- » Air Filter Service
- » After cooler filter warning