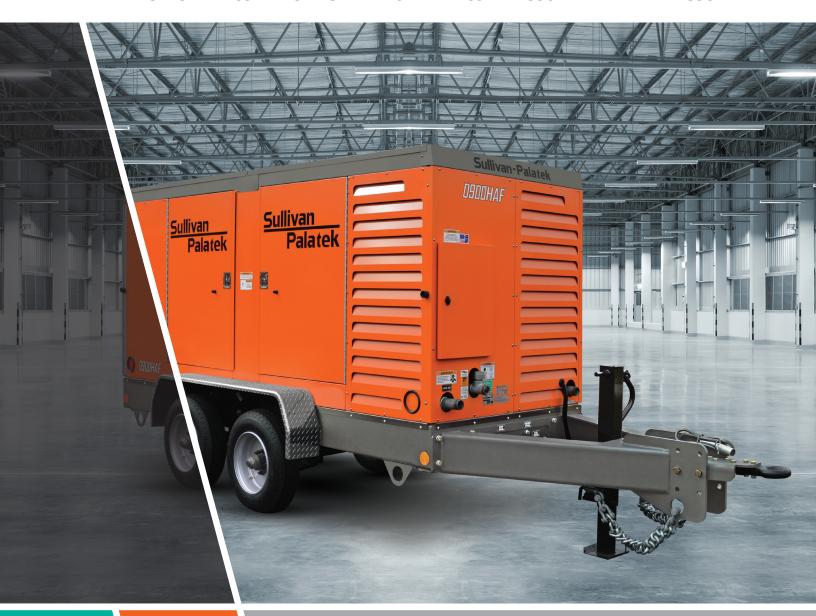

# **750-900**CFM CU-SERIES

TIER 4 FINAL - STAGE V \ CUMMINS ENGINE \ PORTABLE COMPRESSOR \ VARIABLE PRESSURE

750CFM / 100/150PSI 825CFM / 100/150PSI 900CFM / 100/150PSI

## **SPECIFICATIONS**

| Compressor                 |                                        |
|----------------------------|----------------------------------------|
| Туре                       | Single Stage, oil flooded rotary screw |
| Ambient Oper. Temp. Range  | -40° to + 125°F (-40° to +52°C)        |
| Oil Capacity               | 42 gal. (114 L)                        |
| Air Service Connections    | 2" NPT                                 |
| Operating Pressure Range   | 90-150 psig (6.2 - 10.3 Bar)           |
| Estimated Weight, Serviced | 11,500 lbs                             |
| Dimensions L x W x H (in") | 215.2" x 76.6" x 96.62"                |

## Engine

| Туре                   | Diesel                                |
|------------------------|---------------------------------------|
| Make & Model           | CUMMINS QSB6.7 Tier 4 Final - Stage V |
| Idle Speed             | 1400 RPM                              |
| Fuel Tank Capacity     | 150 gal (568 L)                       |
| Horsepower @ rated RPM | 310 hp (231 kW)                       |
| Full Load Speed        | 1900 RPM                              |
| DEF Volume             | 15 gal (56.8 L)                       |

### Models

| Model      | Rated Delivery         | Rated Operating Pressure    |
|------------|------------------------|-----------------------------|
| D750PH5CU5 | 750 cfm (21.2 m ³/min) | 100/150 psig (6.9/10.4 Bar) |
| D825PH5CU5 | 825 cfm (23.3 m ³/min) | 100/150 psig (6.9/10.4 Bar) |
| D900PH5CU5 | 900 cfm (26.4 m ³/min) | 100/150 psig (6.9/10.4 Bar) |

#### **FEATURES**

- » Large 204mm Diameter Twin Screw Air End Manufactured In The USA by Sullivan-Palatek
- Three Year Unlimited Hour Air **End Warranty**
- » Automatic 0 to 100% Capacity Control
- » 2" Service Connection
- Oil Level Sight Gauge
- **Cummins Engine**
- Aluminized Fuel Tanks
- Single Point Lifting Bail
- **Dual-Axle Running Gear**
- » Adjustable 3" Lunette Eye
- » Noise Level Limited to Maximum of 76 dBA at 7 Meters
- » Automatic Shutdown and Protection System
- Electric Brakes Standard
- » Galvanneal sheet metal
- Block Heater standard with Cummins Engine
- E-Z Lube Axle Bearings
- Containment Base
- » Automatic Blowdown Valve
- Large Service Doors for ease of Maintenance