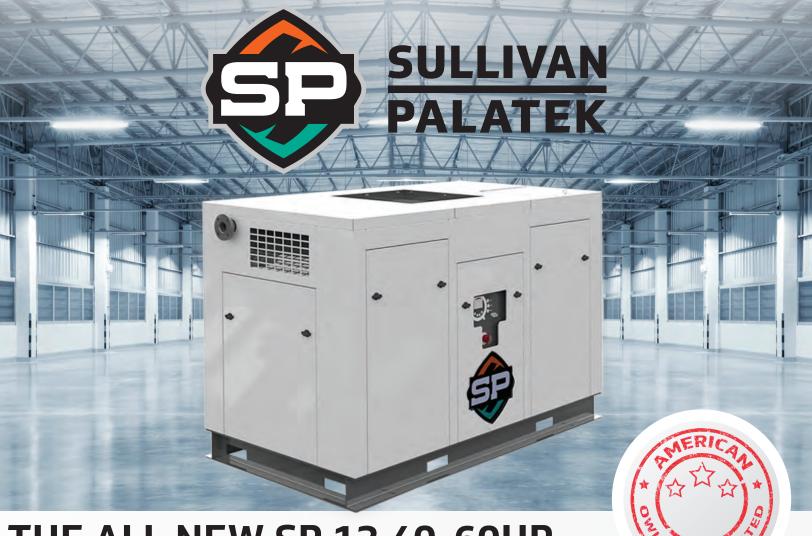

## **THE ALL NEW SP 13 40-60HP**

• Power supply: 200-230/460V/3/60Hz

•Operating pressure: 100-175 psig

• Capacity: 135-280 acfm

• 40°c ambient package design

• 100% duty cycle

NEMA Premium efficient TEFC motors

**DEPENDABLE BY DESIGN** 

- •Improved package design, reduces pressure loss and improves efficiency and performance
- Gear-driven drive train for reliability and limited maintenance