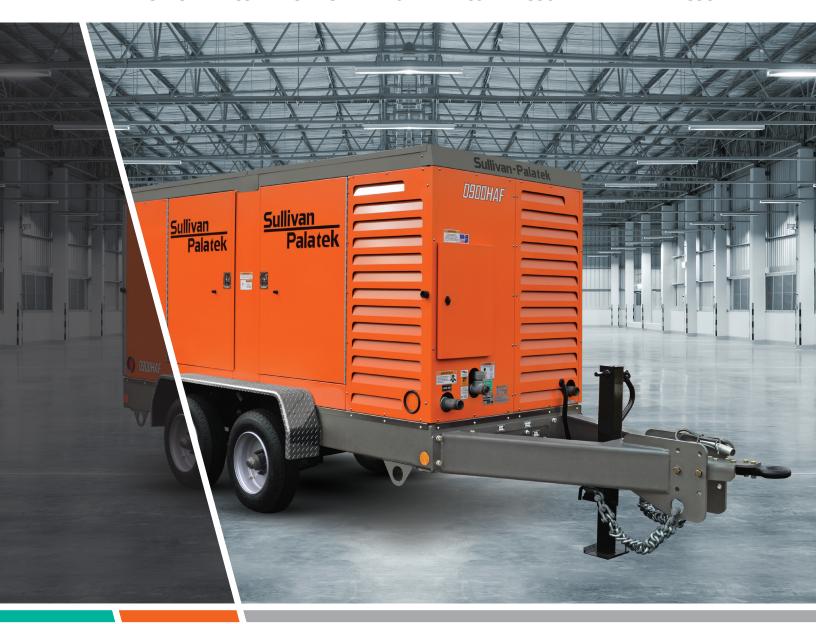

# **750-900**CFM CU-SERIES

TIER 4 FINAL - STAGE V \ CUMMINS ENGINE \ PORTABLE COMPRESSOR \ VARIABLE PRESSURE

750CFM / 100/150PSI 900CFM / 100/150PSI

## **SPECIFICATIONS**

| Compressor                 |                                        |
|----------------------------|----------------------------------------|
| Туре                       | Single Stage, oil flooded rotary screw |
| Ambient Oper. Temp. Range  | -40° to + 125°F (-40° to +52°C)        |
| Oil Capacity               | 42 gal. (114 L)                        |
| Air Service Connections    | 2" NPT                                 |
| Operating Pressure Range   | 90-150 psig (6.2 - 10.3 Bar)           |
| Estimated Weight, Serviced | 11,500 lbs                             |
| Dimensions L x W x H (in") | 215.2" x 76.6" x 96.62"                |

## Engine

| Туре                   | Diesel                                |
|------------------------|---------------------------------------|
| Make & Model           | CUMMINS QSB6.7 Tier 4 Final - Stage V |
| Idle Speed             | 1400 RPM                              |
| Fuel Tank Capacity     | 150 gal (568 L)                       |
| Horsepower @ rated RPM | 310 hp (231 kW)                       |
| Full Load Speed        | 1900 RPM                              |
| DEF Volume             | 15 gal (56.8 L)                       |

## Models

| Model      | Rated Delivery         | <b>Rated Operating Pressure</b> |
|------------|------------------------|---------------------------------|
| D750PH5CU5 | 750 cfm (21.2 m ³/min) | 100/150 psig (6.9/10.4 Bar)     |
| D900PH5CU5 | 900 cfm (26.4 m ³/min) | 100/150 psig (6.9/10.4 Bar)     |

#### **FEATURES**

- » Large 204mm Diameter Twin Screw Air End Manufactured In The USA by Sullivan-Palatek
- Three Year Unlimited Hour Air **End Warranty**
- » Automatic 0 to 100% Capacity Control
- » 2" Service Connection
- Oil Level Sight Gauge
- **Cummins Engine**
- Aluminized Fuel Tanks
- Single Point Lifting Bail
- **Dual-Axle Running Gear**
- » Adjustable 3" Lunette Eye
- » Noise Level Limited to Maximum of 76 dBA at 7 Meters
- » Automatic Shutdown and Protection System
- Electric Brakes Standard
- » Galvanneal sheet metal
- Block Heater standard with Cummins Engine
- E-Z Lube Axle Bearings
- Containment Base
- » Automatic Blowdown Valve
- Large Service Doors for ease of Maintenance