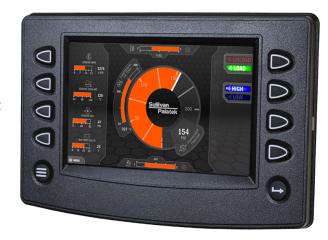

Sullivan-Palatek Electronic Controller (SPEC)

#### CONTROLLER

#### Sullivan-Palatek Electronic Controller (SPEC)

**Digital Readouts:** 

- » Compressor temperature
- » Discharge Pressure
- Engine oil pressure
- Engine Coolant temperature
- Voltmeter
- » Tachometer
- » Fuel level low fuel warning and shutdown
- Complete engine diagnostic
- » Unit converter
- Multilingual capabilities
- Waterproof IP66/67
- » Air Filter Service
- » After cooler filter warning