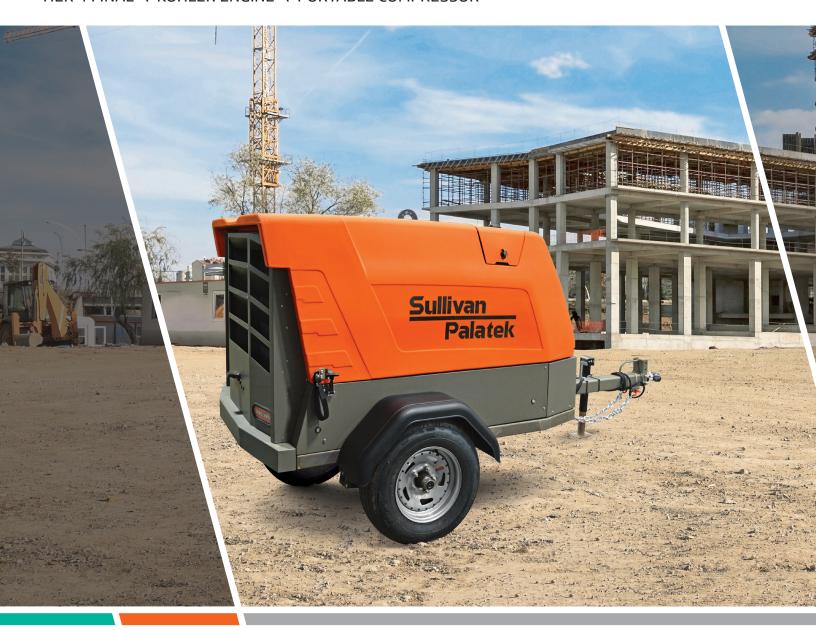

# D185PDKR

TIER 4 FINAL \ KOHLER ENGINE \ PORTABLE COMPRESSOR

185CFM/100PSI & 150CFM/150PSI