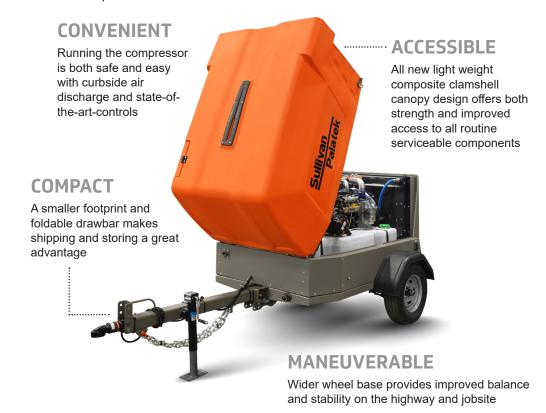

#### **FEATURES**

#### **COMPRESSOR**

- » Sullivan-Palatek factory designed and manufactured 108mm Diameter twin screw Air End
- » Three year unlimited hour Air End warranty
- » Automatic 0 to 100% capacity control
- » Automatic shutdown and protection system
- » Automatic blowdown valve
- » Unloaded starting
- » Spin on oil filter/separator
- » Two Stage dry type air filter
- » Multiple service connections
- » Oil level sight gauge
- » Side by side coolers for compressor and engine
- » Cooler cleanout access for cleaning
- » Large curbside toolbox for storage
- » Composite fuel tank with fuel level visibility
- » Full shift (10 hour shift) 30 gallon fuel tank
- » 2.3 Gal per hour

#### **EXTERIOR**

- » Composite clam shell canopy design
- » Safety chains for towing
- » 13" Wheels
- » Choice of lunnette eye or ball hitch on a foldable drawbar
- » LED Tail Lights