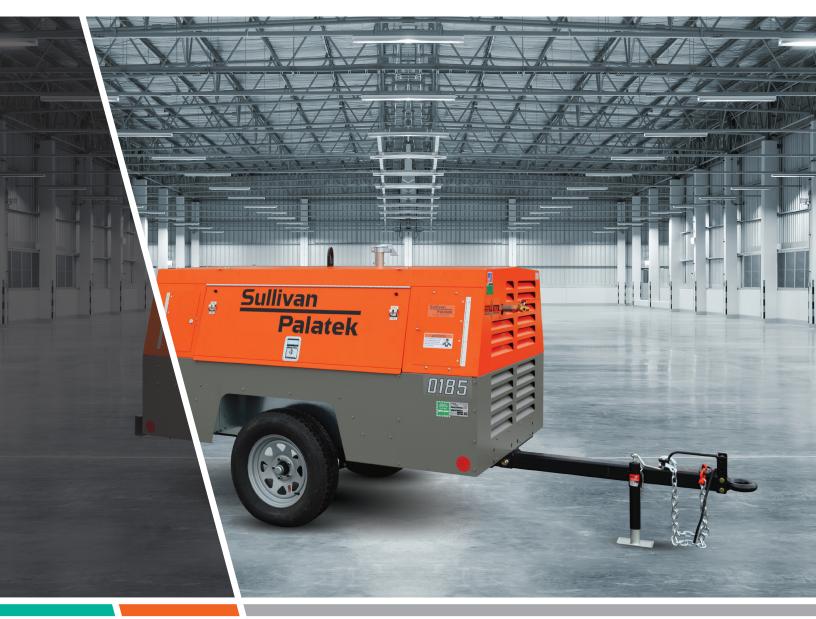

# D185PIZ4

TIER 4 FINAL \ ISUZU ENGINE \ PORTABLE COMPRESSOR

### 185CFM/100PSI

Dependable by design.<sup>™</sup>

#### Compressor

| Model                      | D185PIZ4                          |
|----------------------------|-----------------------------------|
| Rated Delivery             | 185 CFM (5.2 m <sup>3</sup> /min) |
| Rated Operating Pressure   | 100 psig (6.9 Bar)                |
| Operating Pressure Range   | 70-125 psig (4.9 - 8.6 Bar)       |
| Estimated Weight, Serviced | 2,340 lbs                         |
| Dimensions L x W x H (in") | 134" x 55" x 70"                  |
|                            |                                   |

#### Engine

| Туре                   | Diesel                   |
|------------------------|--------------------------|
| Make & Model           | ISUZU 4LE2T Tier 4 Final |
| Idle Speed             | 1400 RPM                 |
| Fuel Tank Capacity     | 30 gal (113.5 L)         |
| Horsepower @ rated RPM | 49 hp @ 2400 RPM         |
| Full Load Speed        | 2400 RPM                 |

#### FEATURES

- » 108mm Diameter Twin Screw Air End
- » Exclusive Three Year Warranty On Air End
- » Automatic 0 to 100% Capacity Control
- » Two Stage Dry Type Air Filter -External Access
- » Multiple Service Connections
- » Oil Level Sight Gauge
- » Side by Side Coolers for Compressor and Engine
- » Cooler Access Panel for Cleaning
- » Steel Fuel Tank
- » Safety Chains
- » 15" Wheels & Tires
- » Choice of Lunnette Eye or Ball Hitch on Height Adjustable Drawbar
- » Large Full Length Tool Boxes in Each Side with Lockable Handles
- » Galvaneal Enclosure
- » Galvanized Wheel Wells and **Internal Panels**
- » Noise Level Limited to Maximum of 76 dBA at 7 Meters
- » Easily Removable Upper Enclosure
- » Automatic Shutdown and Protection System
- » Automatic Blowdown Valve
- » Unloaded Starting