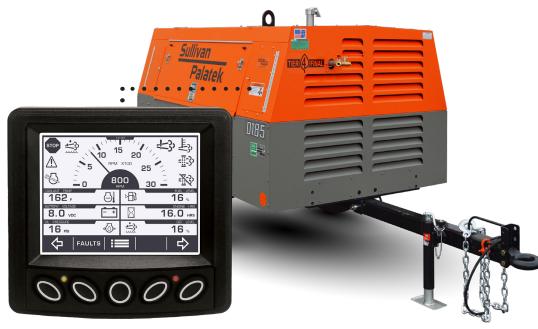

Sullivan-Palatek Electronic Controller (SPEC)

#### CONTROLLER

Sullivan-Palatek Electronic Controller (SPEC) **Digital Readouts:** 

- » Compressor temperature
- Engine oil pressure »
- Engine temperature »
- Voltmeter
- Tachometer
- » Fuel level low fuel warning and shutdown
- » Complete engine diagnostic tool
- » Unit converter
- » Multilingual capabilities
- » Waterproof up to six feet