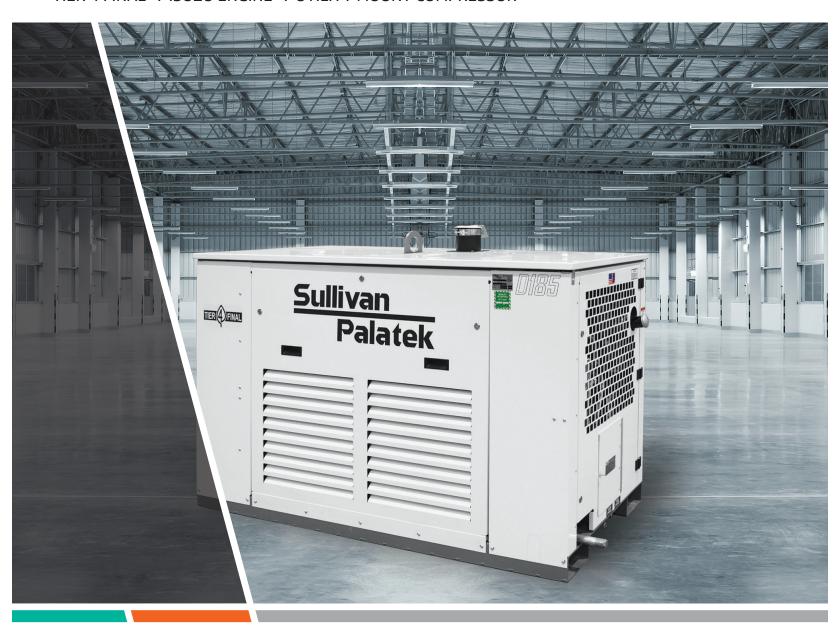

# **D185UIZ**

TIER 4 FINAL \ ISUZU ENGINE \ UTILITY MOUNT COMPRESSOR

185CFM/100PSI

## Compressor

| Model                      | D185UIZ                     |
|----------------------------|-----------------------------|
| Rated Delivery             | 185 CFM (5.2 m ³/min)       |
| Rated Operating Pressure   | 100 psig (6.9 Bar)          |
| Operating Pressure Range   | 70-125 psig (4.9 - 8.6 Bar) |
| Estimated Weight, Serviced | 2,340 lbs (1,061 kg)        |
| Dimensions L x W x H (in") | 80" x 35" x 57.36"          |

## Engine

| Туре                   | Diesel                   |
|------------------------|--------------------------|
| Make & Model           | ISUZU 4LE2T Tier 4 Final |
| Idle Speed             | 1600 RPM                 |
| Fuel Tank Capacity     | 30 gal (113.5 L)         |
| Horsepower @ rated RPM | 49 hp (36.5 kW)          |
| Full Load Speed        | 2400 RPM                 |

#### **FEATURES**

- » Utility Mount Air Compressor
- » Curbside Controls
- » Large, 108mm Diameter Twin Screw Air End
- » Exclusive Three Year Warranty
- » Automatic 0 to 100% Capacity Control
- » Two Stage Dry Type Air Filter - External Access
- » Two 3/4" Service Connections
- » Oil Level Sight Gauge
- » ISUZU Engine
- » Steel Fuel Tank
- » Side by Side Coolers for Compressor and Engine
- » Compact Size for Truck Mounting
- » Galvanneal Enclosure
- » Curbside Fuel Fill & Air Filter Access
- » All Drains End Mounted
- » Automatic Shutdown and **Protection System**
- » Automatic Blowdown Valve
- » Automatic Glow Plugs (For cold weather)
- » Unloaded Starting