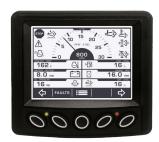

### SPEC CONTROLLER

- » Digital readouts
- » Complete engine diagnostic
- » Measurement converter
- » Multilingual capabilities
- » Waterproof up to six feet

#### CONTROLLER

» Sullivan-Palatek Electronic Controller (SPEC)

**Digital Readouts:** 

- » Compressor temperature
- » Discharge Pressure
- » Engine oil pressure
- » Engine temperature
- » Voltmeter
- » Tachometer
- » Fuel level low fuel warning and shutdown
- » Complete engine diagnostic tool
- » Unit converter
- » Multilingual capabilities
- » Waterproof up to six feet