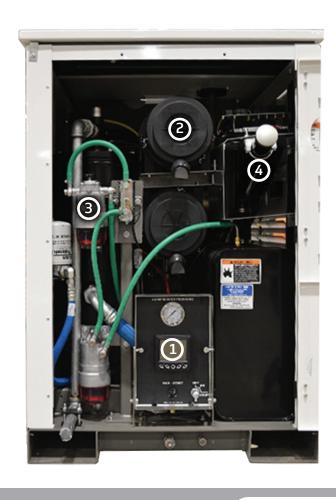

#### **FEATURES**

- 1. Curbside Sullivan-Palatek **Electronic Controller** (SPEC)
- 2. Curbside air filters
- 3. Engine fuel/water separator
- 4. Curbside fuel fill