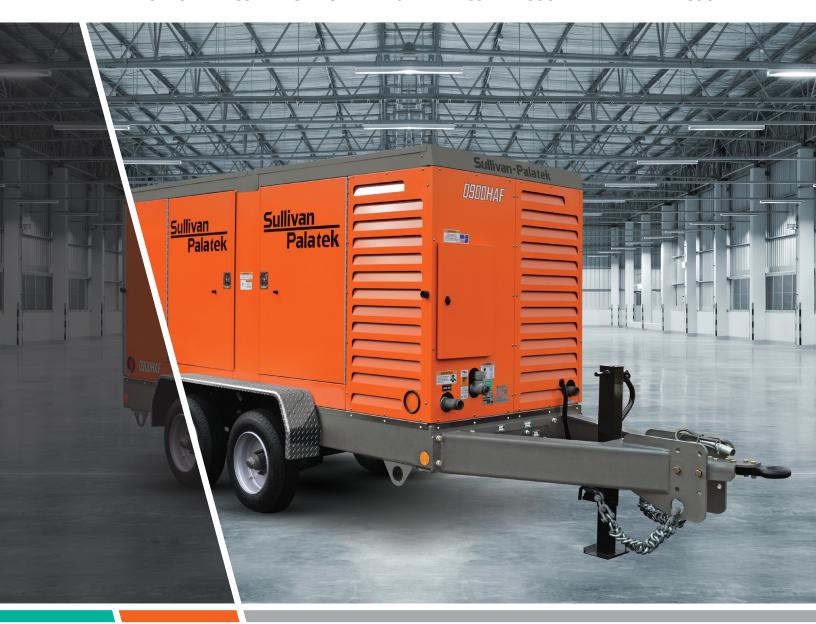

# **750-900**CFM CU-SERIES

TIER 4 FINAL - STAGE V \ CUMMINS ENGINE \ PORTABLE COMPRESSOR \ VARIABLE PRESSURE

750CFM / 100/150PSI 900CFM / 100/150PSI

### Models

| Model      | Rated Delivery         | Rated Operating Pressure    |
|------------|------------------------|-----------------------------|
| D750PH5CU5 | 750 cfm (21.2 m ³/min) | 100/150 psig (6.9/10.4 Bar) |
| D900PH5CU5 | 900 cfm (26.4 m ³/min) | 100/150 psig (6.9/10.4 Bar) |

#### **FEATURES**

- » Large 204mm Diameter Twin Screw Air End Manufactured In The USA by Sullivan-Palatek
- Three Year Unlimited Hour Air **End Warranty**
- » Automatic 0 to 100% Capacity Control
- » 2" Service Connection
- Oil Level Sight Gauge
- **Cummins Engine**
- **Aluminized Fuel Tanks**
- Single Point Lifting Bail
- Dual-Axle Running Gear
- » Adjustable 3" Lunette Eye
- » Automatic Shutdown and **Protection System**
- » Electric Brakes Standard
- » Galvanneal sheet metal
- » Block Heater standard with Cummins Engine
- » E-Z Lube Axle Bearings
- » Containment Base
- » Automatic Blowdown Valve
- » Large Service Doors for ease of Maintenance