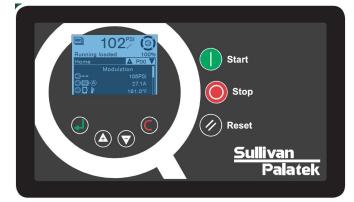

\*\*Capacity in accordance with CAGI/ISO 1217 (Annex C / Annex E)

Controls - Q1 Controller offers the highest standard in air compressor control. This controller provides the user with expanded descriptions of all the operating controls. Twelve compressors are able to be synced up through this machine, and the Q1's optional web access monitoring makes it very user friendly.