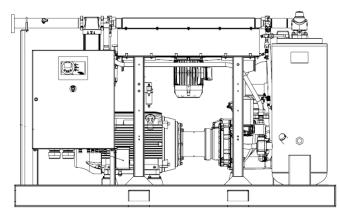

## **FEATURES**

- » Air End SP series manufactured by Sullivan-Palatek
- » Electric Motor 460/3/60 standard.
- » Motor Starter 460 volt. Wye Delta with 115 volt control, NEMA 4.
- » VFD Option 460 volt, NEMA 1 Standard
- » Lube Fill & Level O-Ring fluid fill port and bulls eye style level indication sight glass
- » Separator Tank ASME coded 200 psi tank, relief valve, minimum pressure/ check valve. Optional 300 psi available for 250 psi working pressure applications.
- » Cooling System Large side by side oil and air cooled aftercooler.
- » Air Intake Filter Oversize dry type with easily replaceable elements
- » Inlet/check valve -One piece housing for dependable performance. Modulation – 0 to 100%.
- » Coupling & Drive -Compressor is flange mounted to motor C-face for positive alignment
- » Controls SP microprocessor controller w/ sequencer, lead lag and remote monitoring for up to 8 machines.
- » Protective Devices Class 20 Solid State overload relay, high air temperature, high pressure shutdown